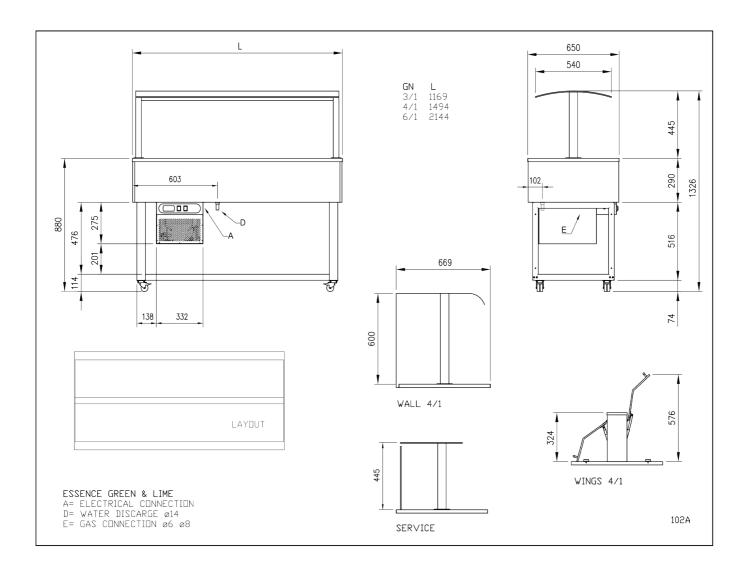

MODEL NO: 6/1

**DIMENSIONS STRUCTURE FREE:** 2208mm x 714mm x 1100mm **DIMENSIONS WITH STRUCTURE:** 2208mm x 714mm x 1595mm

**DIMENSIONS INNER TUB:** 250mm

**WEIGHT:** 132 (168) kg **STORAGE CAPACITY:** 6 GN1/1 **TEMPERATURE:** +4/+8°C

CLIMATE CLASS INDEX:

REFRIGERATION POWER W(-10°C/+45°C):

REFRIGERANT FLUID R404A(g):

ABSORBED POWER:

MAX ABSORBED CURRENT:

5.22

VOLTAGE AND NET FREQUENCY:

230v/50Hz