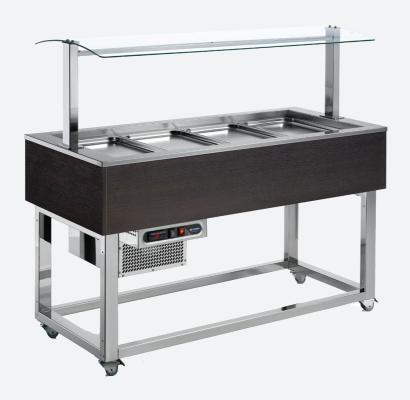

## **ESSENCE GREEN 6**

A buffet with static cold well unit for the quality presentation of food. With a sturdy, chrome plated frame on wheels and timber cladding with energy efficient LED lighting, it is suitable for the display of food for hotels, government services, catering companies, mining kitchens and buffet restaurants.

MODEL NO: 6/1

**DIMENSIONS STRUCTURE FREE:** 2208mm x 714mm x 1100mm **DIMENSIONS WITH STRUCTURE:** 2208mm x 714mm x 1595mm

**DIMENSIONS INNER TUB:** 250mm

**WEIGHT:** 132 (168) kg **STORAGE CAPACITY:** 6 GN1/1 **TEMPERATURE:** +4/+8°C